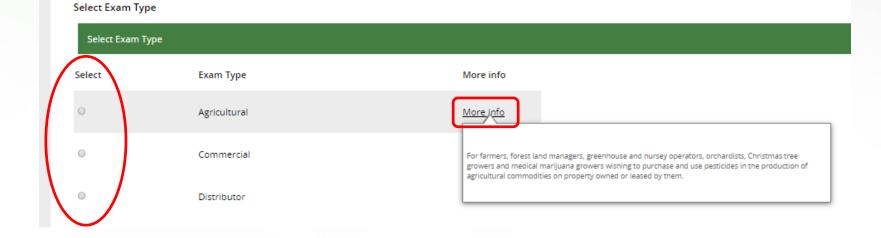

## Select Exam Type

Select the type of exams required. This depends on the type of license required. If you're not sure, click on <u>More</u> <u>info</u> on the right, or go to the BPC website at <u>www.thinkfirstspraylast.org</u> and select <u>Licensing</u>, <u>Applicators and</u> <u>Distributors</u> from the left navigation bar.

Before applying for exams, be sure you understand what type of license is needed. Agricultural exams are taken by those wishing to obtain a Private Applicator license or an Agricultural Basic license. Commercial exams are required for those wishing to obtain a Commercial Operator or Commercial Master license. Distributor exams are required for those wishing to obtain a Restricted Use Pesticide Dealer license. If not sure of the license required, visit <u>www.thinkfirstspraylast.org</u> and select <u>Licensing</u>, <u>Applicators and</u> <u>Distributors</u> on the left navigation bar.