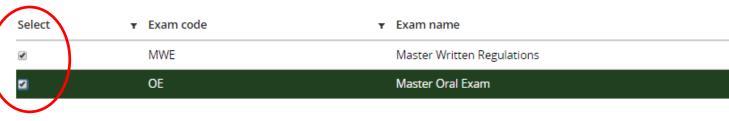

#### **Master Exams**

Select one or both Master Exams and Next

#### **Master Exams**

Select Location from the dropdown box. The exams will be scheduled by the BPC office and an email notification sent. Select Next.

#### Schedule exams

You've selected the following exams

| Exam code               | Exam name                  |
|-------------------------|----------------------------|
| MWE                     | Master Written Regulations |
| OE                      | Master Oral Exam           |
| Location *<br>Augusta T |                            |
|                         | << Back Next >>            |
|                         |                            |